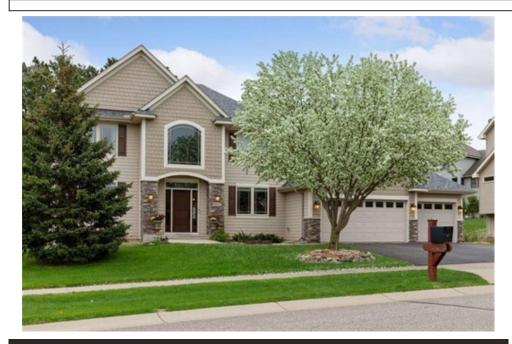

## 3657 Mahle Ln, Woodbury, MN 55125

» Beds: 5 | Baths: 2 Full

» MLS #: 6368791

» Single Family |  $4,051 \text{ ft}^2$  | Lot:  $13,329 \text{ ft}^2$ 

» More Info: 3657MahleLn.lsForSale.com

Keller Williams Premier Realty 659 Bielenberg Dr Suite 100 Woodbury, MN 55125 (651) 379-5252

## \$ 585,000

Stunning 2-story with mature trees offering privacy and beautiful views of woods and nature. Dramatic 2-story foyer and open floor plan with large windows allowing for natural light. Details include warm maple cabinets, granite counters, stainless steel appliances, walk-in pantry, maple wood floors, built-in cubbies in mudroom, fireplace with custom built-in cabinets, main floor laundry room, walk-in mudroom closet, upper floor has 4 bedrooms and primary suite has tray vault, dual closets and large soaking tub with extra linen cabinet in bathroom. The lower level is perfect for entertaining in the large amusement room perfect for a media area, billiard room, 5th bedroom, 3/4 bathroom, exercise room. Roof 2022, furnace 2020, A/C 2018, hot water heater 2019, irrigation, knockdown ceilings, solid core paneled doors and so much more. Great location to parks and trails.